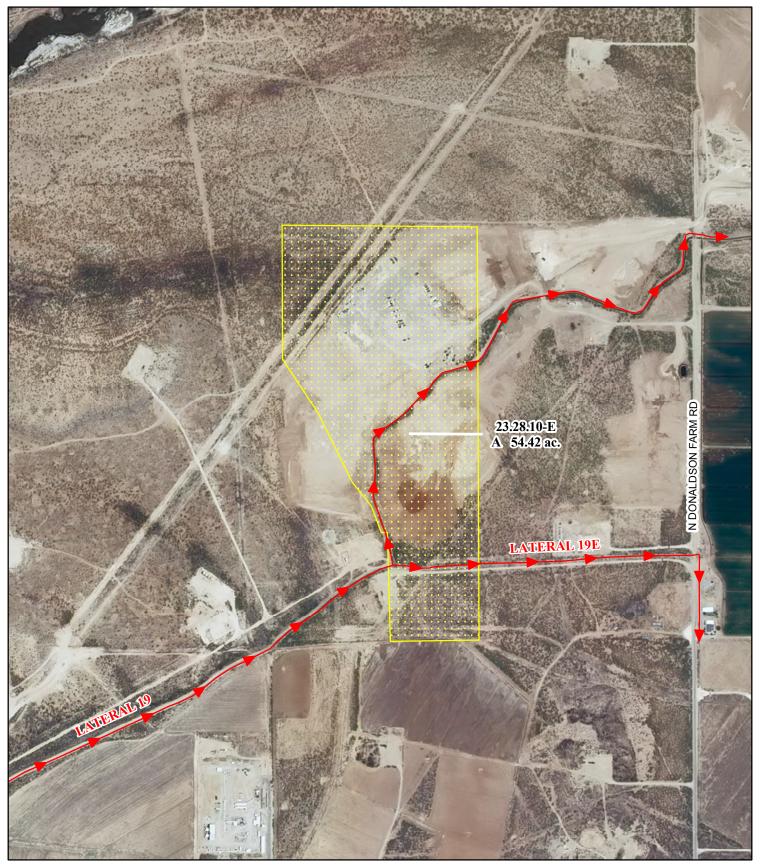

### f. Location and Amount of No Right Acreage:

Section 10, Township 23S, Range 28E, N.M.P.M.

Pt. NE<sup>1</sup>/4

54.42 acres

Total: 54.42 acres (No Right)

As shown on the attached revised Hydrographic Survey Map for Subfile No. 23.28.10-E, and the CID Section Hydrographic Survey Map Sheet No. 11 (1999-2011), included in Part F of this Appendix, representing the Court record as of the date of the filing of this Decree.

### g. Amount of Water:

NONE

| Leg              | gend                     | 2009 Digital Orthophotography |      | STATE OF NEW MEXICO                          | Rustler Hills II, L.P.                                                                                                                                                                                                                                                                                                                                                                                                                                                                                                                                                                                                                                                                                                                                                                                                                                                                                                                                                                                                                                                                                                                                                                                                                                                                                                                                                                                                                                                                                                                                                                                                                                                                                                                                                                                                                                                                                                                                                                                                                                                                                                         |
|------------------|--------------------------|-------------------------------|------|----------------------------------------------|--------------------------------------------------------------------------------------------------------------------------------------------------------------------------------------------------------------------------------------------------------------------------------------------------------------------------------------------------------------------------------------------------------------------------------------------------------------------------------------------------------------------------------------------------------------------------------------------------------------------------------------------------------------------------------------------------------------------------------------------------------------------------------------------------------------------------------------------------------------------------------------------------------------------------------------------------------------------------------------------------------------------------------------------------------------------------------------------------------------------------------------------------------------------------------------------------------------------------------------------------------------------------------------------------------------------------------------------------------------------------------------------------------------------------------------------------------------------------------------------------------------------------------------------------------------------------------------------------------------------------------------------------------------------------------------------------------------------------------------------------------------------------------------------------------------------------------------------------------------------------------------------------------------------------------------------------------------------------------------------------------------------------------------------------------------------------------------------------------------------------------|
| 0                | Point of Diversion       |                               |      | Office of the State Engineer                 | Subfile 23.28.10-E                                                                                                                                                                                                                                                                                                                                                                                                                                                                                                                                                                                                                                                                                                                                                                                                                                                                                                                                                                                                                                                                                                                                                                                                                                                                                                                                                                                                                                                                                                                                                                                                                                                                                                                                                                                                                                                                                                                                                                                                                                                                                                             |
|                  | Canals / Ditches         | Grid Interval = 1000          |      |                                              | 8/11/2011                                                                                                                                                                                                                                                                                                                                                                                                                                                                                                                                                                                                                                                                                                                                                                                                                                                                                                                                                                                                                                                                                                                                                                                                                                                                                                                                                                                                                                                                                                                                                                                                                                                                                                                                                                                                                                                                                                                                                                                                                                                                                                                      |
| Tract Boundaries |                          | Scale 1 " = $600$ '           | 1    | John R. D'Antonio, Jr., P.E., State Engineer |                                                                                                                                                                                                                                                                                                                                                                                                                                                                                                                                                                                                                                                                                                                                                                                                                                                                                                                                                                                                                                                                                                                                                                                                                                                                                                                                                                                                                                                                                                                                                                                                                                                                                                                                                                                                                                                                                                                                                                                                                                                                                                                                |
|                  | Surface Water Only       | Seale 1 000                   | ₿    | Pecos River Stream System                    | est the State English                                                                                                                                                                                                                                                                                                                                                                                                                                                                                                                                                                                                                                                                                                                                                                                                                                                                                                                                                                                                                                                                                                                                                                                                                                                                                                                                                                                                                                                                                                                                                                                                                                                                                                                                                                                                                                                                                                                                                                                                                                                                                                          |
|                  | Supplemental Groundwater | 1:7,200                       |      | <b>Carlsbad Irrigation District</b>          | of the second se |
|                  | Reservoir / Pond         | 200 100 0 200 400 600         |      | Hydrographic Survey                          |                                                                                                                                                                                                                                                                                                                                                                                                                                                                                                                                                                                                                                                                                                                                                                                                                                                                                                                                                                                                                                                                                                                                                                                                                                                                                                                                                                                                                                                                                                                                                                                                                                                                                                                                                                                                                                                                                                                                                                                                                                                                                                                                |
|                  | No Right                 | Feet                          | Feet | Township 23 D.D.                             | Intercipte Stream Commission PAE                                                                                                                                                                                                                                                                                                                                                                                                                                                                                                                                                                                                                                                                                                                                                                                                                                                                                                                                                                                                                                                                                                                                                                                                                                                                                                                                                                                                                                                                                                                                                                                                                                                                                                                                                                                                                                                                                                                                                                                                                                                                                               |